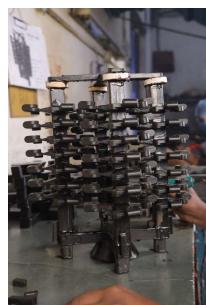

- ▶ Established in the year 1991, 3.5 Metric Tons Induction Furnace and Rolling mill.
- ▶ In 2006, incorporated Lost wax Investment Casting
- ► Total Installed Capacity 25,000 Metric Tons per annum
- Ferrous Materials and Non ferrous materials
- Practicing ISO 9001:2015, ISO/TS 16949:2009
- Employment 125 (Office staff & Workers)
- Investment Casting Unit established in the year 2006



### **Installed Capabilities**

- Wax injection
- Shelling + De-waxing
- Melting shop









### **Installed Capabilities**

- Heat treatment + Electro Polish + Buffing / Polishing
- Finishing + CMC machining
- ► Testing + QA









# Finished Castings



# Finished Castings



# Shop Floor











# Shop Floor











## Shop Floor











#### **Industries Served**

- Ordinance Factory Defence and Aerospace
- Automotive Industries
- ► Valve & Pumps Industries
- Machine Tool Industries
- Medical
- Auxiliaries
- Railroad
- ► Fiberglass insulation









### Team with us











# **Exhibition Participated**













### Gujarat - Logistic and Infrastructure

- \* 2 International, 6 Domestic airports and 2 Seaports handle 40% of India's cargo
- \* 4030 Kms National highway infrastructure
- \* 19750 Kms State Highway infrastructure
- \* Largest Industrial Development Corporation in India
- \* 52300 Kms well established power transmission lines
- \* Excellent Industrial Policy and Schemes
- \* Vibrant Gujarat 8% of India's GDP, 20% India's Export, 5% of India's
  -