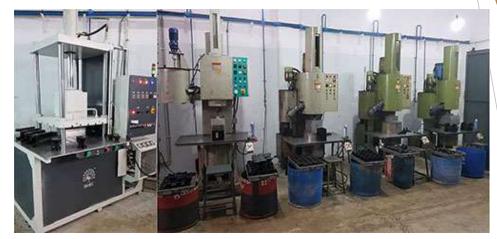

- ▶ Established in the year 1991, 3.5 Metric Tons Induction Furnace and Rolling mill.
- ▶ In 2006, incorporated Lost wax Investment Casting
- ► Total Installed Capacity 25,000 Metric Tons per annum
- Ferrous Materials and Non ferrous materials
- Practicing ISO 9001:2015, ISO/TS 16949:2009
- Employment 125 (Office staff & Workers)
- Investment Casting Unit established in the year 2006



### **Installed Capabilities**

- Wax injection
- Shelling + De-waxing
- Melting shop









### **Installed Capabilities**

- Heat treatment + Electro Polish + Buffing / Polishing
- Finishing + CMC machining
- ► Testing + QA









# Finished Castings



# Finished Castings



# Shop Floor











# Shop Floor











## Shop Floor











#### **Industries Served**

- Ordinance Factory Defence and Aerospace
- Automotive Industries
- ► Valve & Pumps Industries
- Machine Tool Industries
- Medical
- Auxiliaries
- Railroad
- ► Fiberglass insulation









### Team with us











# **Exhibition Participated**













### Gujarat - Logistic and Infrastructure

- \* 2 International, 6 Domestic airports and 2 Seaports handle 40% of India's cargo
- \* 4030 Kms National highway infrastructure
- \* 19750 Kms State Highway infrastructure
- \* Largest Industrial Dev