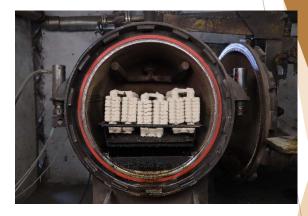

- ▶ Established in the year 1991, 3.5 Metric Tons Induction Furnace and Rolling mill.
- ▶ In 2006, incorporated Lost wax Investment Casting
- ► Total Installed Capacity 25,000 Metric Tons per annum
- Ferrous Materials and Non ferrous materials
- Practicing ISO 9001:2015, ISO/TS 16949:2009
- Employment 125 (Office staff & Workers)
- Investment Casting Unit established in the year 2006



### **Installed Capabilities**

- Wax injection
- Shelling + De-waxing
- Melting shop









### **Installed Capabilities**

- Heat treatment + Electro Polish + Buffing / Polishing
- Finishing + CMC machining
- ► Testing + QA









# Finished Castings



# Finished Castings



# Shop Floor











# Shop Floor











## Shop Floor











#### **Industries Served**

- Ordinance Factory Defence and Aerospace
- Automotive Industries
- ► Valve & Pumps Industries
- Machine Tool Industries
- Medical
- Auxiliaries
- Railroad
- ► Fiberglass insulation









### Team with us











# **Exhibition Participated**













### Gujarat - Logistic and Infrastructure

- \* 2 International, 6 Domestic airports and 2 Seaports handle 40% of India's cargo
- \* 4030 Kms National highway infrastructure
- \* 19750 Kms State Highway infrastructure
- \* Largest Industrial Development Corporation in India
- \* 52300 Kms well established power transmission lines
- \* Excellent Industrial Policy and Schemes
- \* Vibrant Gujarat 8% of India's GDP, 20% India's Export, 5% of India's
  - po