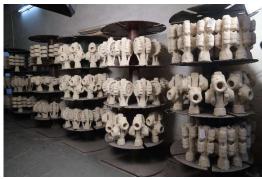

- ▶ Established in the year 1991, 3.5 Metric Tons Induction Furnace and Rolling mill.
- ▶ In 2006, incorporated Lost wax Investment Casting
- ► Total Installed Capacity 25,000 Metric Tons per annum
- Ferrous Materials and Non ferrous materials
- Practicing ISO 9001:2015, ISO/TS 16949:2009
- Employment 125 (Office staff & Workers)
- Investment Casting Unit established in the year 2006



### **Installed Capabilities**

- Wax injection
- Shelling + De-waxing
- Melting shop









### **Installed Capabilities**

- Heat treatment + Electro Polish + Buffing / Polishing
- Finishing + CMC machining
- ► Testing + QA









# Finished Castings



# Finished Castings



# Shop Floor











# Shop Floor











## Shop Floor











#### **Industries Served**

- Ordinance Factory Defence and Aerospace
- Automotive Industries
- ► Valve & Pumps Industries
- Machine Tool Industries
- Medical
- Auxiliaries
- Railroad
- ► Fiberglass insulation









### Team with us











# **Exhibition Participated**













### Gujarat - Logistic and Infrastructure

- \* 2 International, 6 Domestic airports and 2 Seaports handle 40% of India's cargo
- \* 4030 Kms National highway infrastructure
- \* 19750 Kms State Highway infrastructure
- \* Largest Industrial Development Corporation in India
- \* 52300 Kms well established power transmission lines
- \* Excellent Industrial Policy and Schemes
- \* Vibrant Gujarat 8% of India's GDP, 20% India's Export, 5% of India's
  - population and 43% in Ur