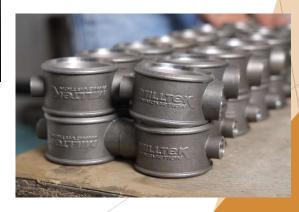

- ▶ Established in the year 1991, 3.5 Metric Tons Induction Furnace and Rolling mill.
- ▶ In 2006, incorporated Lost wax Investment Casting
- ► Total Installed Capacity 25,000 Metric Tons per annum
- Ferrous Materials and Non ferrous materials
- Practicing ISO 9001:2015, ISO/TS 16949:2009
- Employment 125 (Office staff & Workers)
- Investment Casting Unit established in the year 2006



### **Installed Capabilities**

- Wax injection
- Shelling + De-waxing
- Melting shop









### **Installed Capabilities**

- Heat treatment + Electro Polish + Buffing / Polishing
- Finishing + CMC machining
- ► Testing + QA









# Finished Castings



# Finished Castings



# Shop Floor











# Shop Floor











## Shop Floor











#### **Industries Served**

- Ordinance Factory Defence and Aerospace
- Automotive Industries
- ► Valve & Pumps Industries
- Machine Tool Industries
- Medical
- Auxiliaries
- Railroad
- ► Fiberglass insulation









### Team with us











# **Exhibition Participated**













### Gujarat - Logistic and Infrastructure

- \* 2 International, 6 Domestic airports and 2 Seaports handle 40% of India's cargo
- \* 4030 Kms National highway infrastructure
- \* 19750 Kms State Highway infrastructure
- \* Largest Industrial Development Corporation in India
- \* 52300 Kms well established power transmission lines
- \* Excellent Industrial Policy and Schemes
- \* Vibrant Gujarat 8% of India's GDP, 20% India's Export, 5% of India's
  - population and 43% in Urban