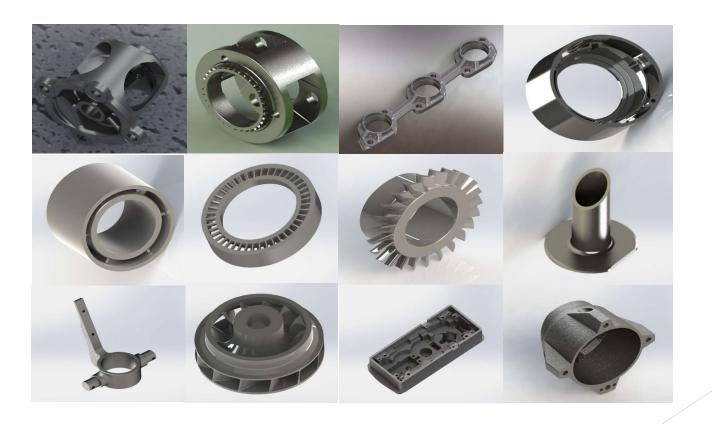

- ▶ Established in the year 1991, 3.5 Metric Tons Induction Furnace and Rolling mill.
- ▶ In 2006, incorporated Lost wax Investment Casting
- ► Total Installed Capacity 25,000 Metric Tons per annum
- Ferrous Materials and Non ferrous materials
- Practicing ISO 9001:2015, ISO/TS 16949:2009
- Employment 125 (Office staff & Workers)
- Investment Casting Unit established in the year 2006



### **Installed Capabilities**

- Wax injection
- Shelling + De-waxing
- Melting shop









### **Installed Capabilities**

- Heat treatment + Electro Polish + Buffing / Polishing
- Finishing + CMC machining
- ► Testing + QA









# Finished Castings



# Finished Castings



# Shop Floor











# Shop Floor











## Shop Floor











#### **Industries Served**

- Ordinance Factory Defence and Aerospace
- Automotive Industries
- ► Valve & Pumps Industries
- Machine Tool Industries
- Medical
- Auxiliaries
- Railroad
- ► Fiberglass insulation









### Team with us











# **Exhibition Participated**













### Gujarat - Logistic and Infrastructure

- \* 2 International, 6 Domestic airports and 2 Seaports handle 40% of India's cargo
- \* 4030 Kms National highway infrastructure
- \* 19750 Kms State Highway infrastructure
- \* Largest Industrial Development Corporation in India
- \* 52300 Kms well established power transmission lines
- \* Excellent Industrial Policy and Schemes
- \* Vibrant Gujarat 8% of India's