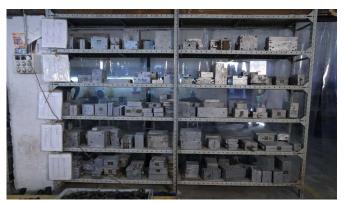

- ▶ Established in the year 1991, 3.5 Metric Tons Induction Furnace and Rolling mill.
- ▶ In 2006, incorporated Lost wax Investment Casting
- ► Total Installed Capacity 25,000 Metric Tons per annum
- Ferrous Materials and Non ferrous materials
- Practicing ISO 9001:2015, ISO/TS 16949:2009
- Employment 125 (Office staff & Workers)
- Investment Casting Unit established in the year 2006



### **Installed Capabilities**

- Wax injection
- Shelling + De-waxing
- Melting shop









### **Installed Capabilities**

- Heat treatment + Electro Polish + Buffing / Polishing
- Finishing + CMC machining
- ► Testing + QA









# Finished Castings



# Finished Castings



# Shop Floor











# Shop Floor











## Shop Floor











#### **Industries Served**

- Ordinance Factory Defence and Aerospace
- Automotive Industries
- ► Valve & Pumps Industries
- Machine Tool Industries
- Medical
- Auxiliaries
- Railroad
- ► Fiberglass insulation









### Team with us











# **Exhibition Participated**













### Gujarat - Logistic and Infrastructure

- \* 2 International, 6 Domestic airports and 2 Seaports handle 40% of India's cargo
- \* 4030 Kms National highway infrastructure
- \* 19750 Kms State Highway infrastructure
- \* Largest Industrial Development Corporation in India
- \* 52300 Kms well established power transmission lines
- \* Excellent Industrial Policy and Schemes
- \* Vibrant Gujarat 8% of India's GDP, 20% India's Export, 5% of India's
  - population and 43% in Urban area
- \* No.1 state