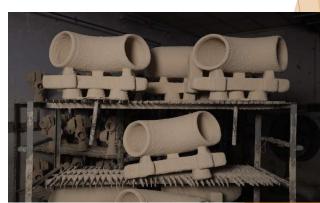

- ▶ Established in the year 1991, 3.5 Metric Tons Induction Furnace and Rolling mill.
- ▶ In 2006, incorporated Lost wax Investment Casting
- ► Total Installed Capacity 25,000 Metric Tons per annum
- Ferrous Materials and Non ferrous materials
- Practicing ISO 9001:2015, ISO/TS 16949:2009
- Employment 125 (Office staff & Workers)
- Investment Casting Unit established in the year 2006



### **Installed Capabilities**

- Wax injection
- Shelling + De-waxing
- Melting shop









### **Installed Capabilities**

- Heat treatment + Electro Polish + Buffing / Polishing
- Finishing + CMC machining
- ► Testing + QA









# Finished Castings



# Finished Castings



# Shop Floor











# Shop Floor











## Shop Floor











#### **Industries Served**

- Ordinance Factory Defence and Aerospace
- Automotive Industries
- ► Valve & Pumps Industries
- Machine Tool Industries
- Medical
- Auxiliaries
- Railroad
- ► Fiberglass insulation









### Team with us











# **Exhibition Participated**













### Gujarat - Logistic and Infrastructure

- \* 2 International, 6 Domestic airports and 2 Seaports handle 40% of India's cargo
- \* 4030 Kms National highway infrastructure
- \* 19750 Kms State Highway infrastructure
- \* Largest Industrial Development Corporation in India
- \* 52300 Kms well established power transmission lines
- \* Excellent Industrial Policy and Schemes
- \* Vibrant Gujarat 8% of India's GDP, 20% India's Export, 5% of India's
  - population and 43% in Urban area
- \* No.1 state in I