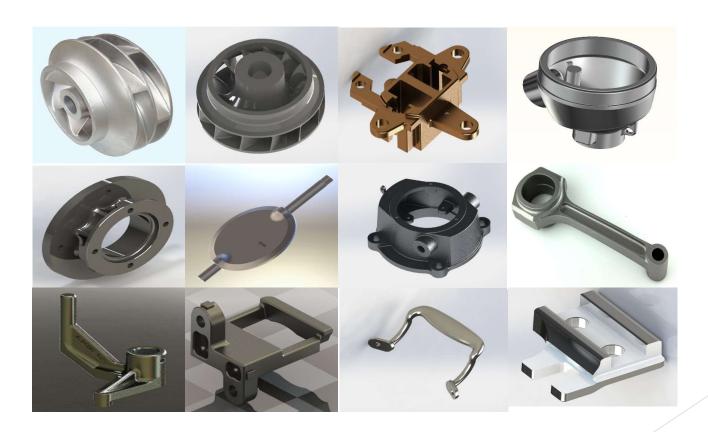

- ▶ Established in the year 1991, 3.5 Metric Tons Induction Furnace and Rolling mill.
- ▶ In 2006, incorporated Lost wax Investment Casting
- ► Total Installed Capacity 25,000 Metric Tons per annum
- Ferrous Materials and Non ferrous materials
- Practicing ISO 9001:2015, ISO/TS 16949:2009
- Employment 125 (Office staff & Workers)
- Investment Casting Unit established in the year 2006



### **Installed Capabilities**

- Wax injection
- Shelling + De-waxing
- Melting shop









### **Installed Capabilities**

- Heat treatment + Electro Polish + Buffing / Polishing
- Finishing + CMC machining
- ► Testing + QA









# Finished Castings



# Finished Castings



# Shop Floor











# Shop Floor











## Shop Floor











#### **Industries Served**

- Ordinance Factory Defence and Aerospace
- Automotive Industries
- ► Valve & Pumps Industries
- Machine Tool Industries
- Medical
- Auxiliaries
- Railroad
- ► Fiberglass insulation









### Team with us











# **Exhibition Participated**













### Gujarat - Logistic and Infrastructure

- \* 2 International, 6 Domestic airports and 2 Seaports handle 40% of India's cargo
- \* 4030 Kms National highway infrastructure
- \* 19750 Kms State Highway infrastructure
- \* Largest Industrial Development Corporation in India
- \* 52300 Kms well established power transmission lines
- \* Excellent Industrial Policy and Schemes
- \* Vibrant Gujarat 8% of India's GDP, 20% India's Export