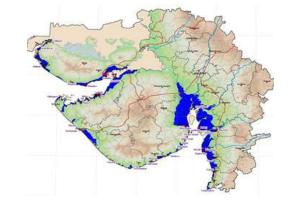

### Gujarat - Logistic and Infrastructure

- \* 2 International, 6 Domestic airports and 2 Seaports handle 40% of India's cargo
- \* 4030 Kms National highway infrastructure
- \* 19750 Kms State Highway infrastructure
- \* Largest Industrial Development Corporation in India
- \* 52300 Kms well established power transmission lines
- \* Excellent Industrial Policy and Schemes
- \* Vibrant Gujarat 8% of India's GDP, 20% India's Export, 5% of India's
  - population and 43% in Urban area
- \* No.1 state in India to attract FDI