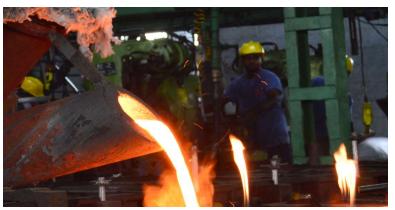

### **Installed Capacity**

- \* Melting Shop:
- \* Inducto Therm, Crucible capacity 750 Kgs, 550 KW, 600 Hz