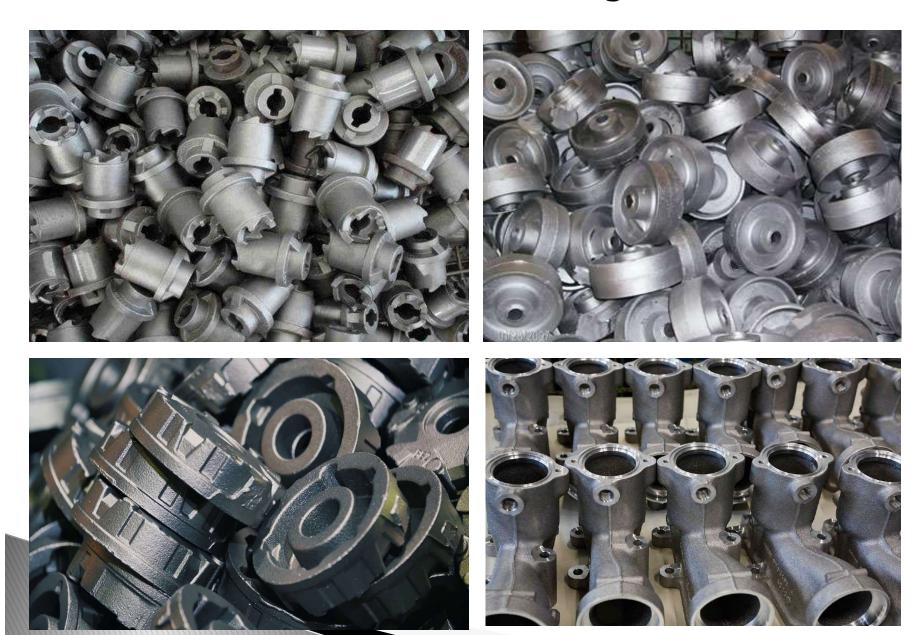

hed in the year 2015
- \* Installed capacity 5, 400 Metric Tons per annum
- \* Machine mold sand casting process
- \* All Grades in Ductile Iron, SG Iron and Cast Iron
- \* 24, 000 Sq. ft. Industrial building
- \* Practicing ISO 9001:2015
- \* Employment 150 Direct labours
- \* Location COSMAFAN Foundry Cluster Park 1
- \* 12 Kms from Coimbatore International Airport





### **Installed Capacity**

- \* Melting Shop:
- \* Inducto Therm, Crucible capacity 750 Kgs, 550 KW, 600 Hz







### **Installed Capacity**

- \* Core Shop and Machine Mold:
- \* Amine Core Shooter and Co2 Process
- \* SMFA 300 and SMFA 200, Max Box size:520 x 520









## **Installed Capacity**

Shop Floor and Work Practices





# Lab and Quality Assurance







## Finished Castings









# Finished Castings



# Finished Castings



## **Exhibitions Participated**













### Meeting with USA / EU Customers







#### Industries served

- \* Ordinance Factory Defence and Aerospace
- \* Steel Plants and Heavy Engineering
- \* Earth Moving, Mining Industries and Port Cranes
- \* Material Handling Equipment Manufacturers
- \* Pump, Valve Bodies and Gear Box Manufacturers
- \* Integrated Steel Plants and Special Steel Plants
- \* Construction and Govt. Steel Plants
- \* Machine Tool Industries
- \* General Engineering Industries and Special Purpose Machine Builders





#### **Our Star Customers**

























#### Stay Safe! and save the earth



#### Thank You



#### Prema Engineering

G.T. Bharath, M.Tech., (Ph.D)

Casting India\* – Consultant - Business Development

Office: