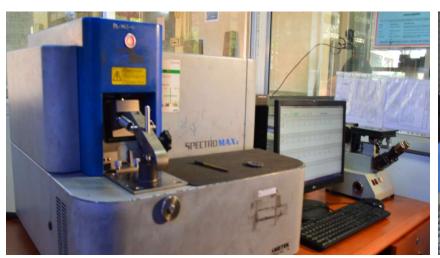

:2015



#### Prema Engineering, Unit - II

- \* Established in the year 2015
- \* Installed capacity 5, 400 Metric Tons per annum
- \* Machine mold sand casting process
- \* All Grades in Ductile Iron, SG Iron and Cast Iron
- \* 24, 000 Sq. ft. Industrial building
- \* Practicing ISO 9001:2015
- \* Employment 150 Direct labours
- \* Location COSMAFAN Foundry Cluster Park 1
- \* 12 Kms from Coimbatore International Airport





### **Installed Capacity**

- \* Melting Shop:
- \* Inducto Therm, Crucible capacity 750 Kgs, 550 KW, 600 Hz







### **Installed Capacity**

- \* Core Shop and Machine Mold:
- \* Amine Core Shooter and Co2 Process
- \* SMFA 300 and SMFA 200, Max Box size:520 x 520









## **Installed Capacity**

Shop Floor and Work Practices





# Lab and Quality Assurance







## Finished Castings









# Finished Castings



# Finished Castings



## **Exhibitions Participated**













### Meeting with USA / EU Customers







#### Industries served

- \* Ordinance Factory Defence and Aerospace
- \* Steel Plants and Heavy Engineering
- \* Earth Moving, Mining Industries and Port Cranes
- \* Material Handling Equipment Manufacturers
- \* Pump, Valve Bodies and Gear Box Manufacturers
- \* Integrated Steel Plants and Special Steel Plants
- \* Construction and Govt. Steel Plants
- \* Machine Tool Industries
- \* General Engineering Industries and Special Purpose Machine Builders





#### **Our Star Customers**

























#### Stay Safe! and save the earth



#### Thank You



#### Prema Engineering

G.T. Bharath, M.Tech., (Ph.D)

Cast