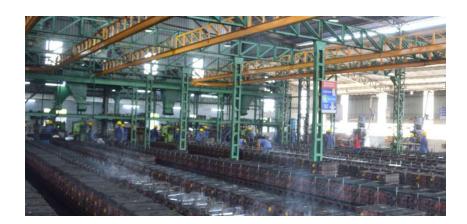

Premier Alloys



- \* A reputed Casting foundry in Coimbatore
- \* Established in the year 1989
- \* Ductile Iron, SG Iron, Cast Iron and Alloy Steels
- \* Total Installed Capacity 9, 000 Tons per annum
- \* Group Turnover Rs.60 Cr
- \* Practicing ISO 9001:2015



#### Prema Engineering, Unit - II

- \* Established in the year 2015
- \* Installed capacity 5, 400 Metric Tons per annum
- \* Machine mold sand casting process
- \* All Grades in Ductile Iron, SG Iron and Cast Iron
- \* 24, 000 Sq. ft. Industrial building
- \* Practicing ISO 9001:2015
- \* Employment 150 Direct labours
- \* Location COSMAFAN Foundry Cluster Park 1
- \* 12 Kms from Coimbatore International Airport





### **Installed Capacity**

- \* Melting Shop:
- \* Inducto Therm, Crucible capacity 750 Kgs, 550 KW, 600 Hz







### **Installed Capacity**

- \* Core Shop and Machine Mold:
- \* Amine Core Shooter and Co2 Process
- \* SMFA 300 and SMFA 200, Max Box size:520 x 520









## **Installed Capacity**

Shop Floor and Work Practices





# Lab and Quality Assurance







## Finished Castings









# Finished Castings



# Finished Castings



## **Exhibitions Participated**













### Meeting with USA / EU Customers







#### Industries served

- \* Ordinance Factory Defence and Aerospace
- \* Steel Plants and Heavy Engineering
- \* Earth Moving, Mining Industries and Port Cranes
- \* Material Handling Equipment Manufacturers
- \* Pump, Valve Bodies and Gear Box Manufacturers
- \* Integrated Steel Plants and Special Steel Plants
- \* Construction and Govt. Steel Plants
- \* Machine Tool