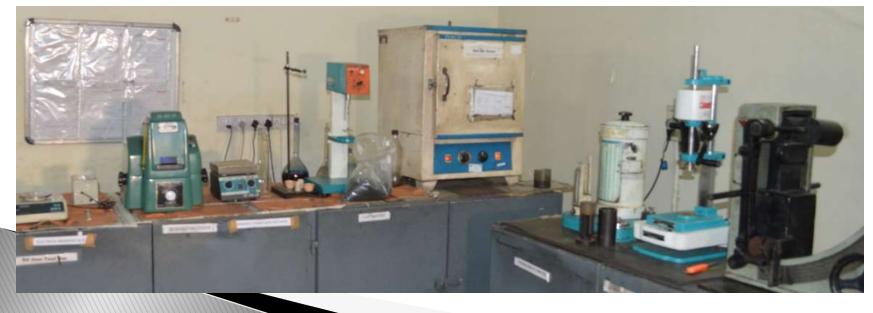

5



#### Prema Engineering, Unit - II

- \* Established in the year 2015
- \* Installed capacity 5, 400 Metric Tons per annum
- \* Machine mold sand casting process
- \* All Grades in Ductile Iron, SG Iron and Cast Iron
- \* 24, 000 Sq. ft. Industrial building
- \* Practicing ISO 9001:2015
- \* Employment 150 Direct labours
- \* Location COSMAFAN Foundry Cluster Park 1
- \* 12 Kms from Coimbatore International Airport





### **Installed Capacity**

- \* Melting Shop:
- \* Inducto Therm, Crucible capacity 750 Kgs, 550 KW, 600 Hz







### **Installed Capacity**

- \* Core Shop and Machine Mold:
- \* Amine Core Shooter and Co2 Process
- \* SMFA 300 and SMFA 200, Max Box size:520 x 520









## **Installed Capacity**

Shop Floor and Work Practices





# Lab and Quality Assurance







## Finished Castings









# Finished Castings



# Finished Castings



## **Exhibitions Participated**













### Meeting with USA / EU Customers







#### Industries served

- \* Ordinance Factory Defence and Aerospace
- \* Steel Plants and Heavy Engineering
- \* Earth Moving, Mining Industries and Port Cranes
- \* Material Handling Equipment Manufacturers
- \* Pump, Valve Bodies and Gear Box Manufacturers
- \* Integrated Steel Plants and Special Steel Plants
- \* Construction and Govt. Steel Plants
- \* Machine Tool Industries
- \* General Engineering Industries and Special Purpose Machine Builders





#### **Our Star Customers**

























#### Stay Safe! and save the earth



#### Thank You



#### Prema Engineering

G.T. Bharath, M.Tech., (Ph.D)

Casting