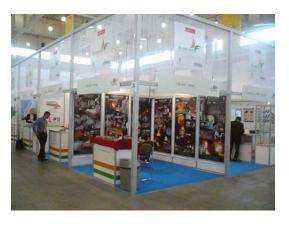

hali road, Sihor, Bhavnagar



## J R Casting

- \* Established in the year 2010
- \* Capacity 15,000 Metric Tons per annum
- \* Practicing ISO 9001:2015 and IS 2062:2011



- \* Single and Duplex Ingot Molds, Bottom Plate, Slag Pot and Counter weights
- \* 12500 Sq. Mts land and 7500 Sq. Mts Industrial building
- \* Employment 450 Direct and Indirect labours
- \* Location Ghanghali road, Sihor, Bhavnagar, Gujarat
- \* Pump Casting, valve bodies, cylinder casings, oven door frame and flash plate
- \* Weight range Cl up to 30,000 Kgs / SG up to 5,000 Kgs
- \* In house Laboratory for chemical and mechanical testing
- \* BIS Approved and largest counter weight suppliers in India

## **Photos Gallery**



















# **Photos Gallery**









## **Exhibitions Participated**













## Meeting with USA / EU Customers







#### Industries served

- \* Ordinance Factory Defence and Aerospace
- \* Steel Plants and Heavy Engineering
- \* Earth Moving, Mining Industries and Port Cranes
- \* Material Handling Equipment Manufacturers
- \* Pump, Valve Bodies and Gear Box Manufacturers
- \* Integrated Steel Plants and Special Steel Plants
- \* Construction and Govt. Steel Plants
- \* Machine Tool Industries
- \* General Engineering Industries and Special Purpose Machine Builders





#### **Our Star Customers**

























## Gujarat - Logistic and Infrastructure

- \* 2 International, 6 Domestic airports and 2 Seaports handle 40% of India's cargo
- \* 4030 Kms National highway infrastructure
- \* 19750 Kms State Highway infrastructure
- \* Largest Industrial