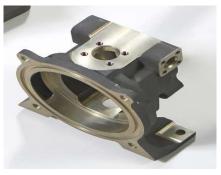

## J R Steel Industries - Precision Casting Unit

- \* Established in the year 2019
- \* Installed Capacity 1200 Metric Tons per annum
- \* Practicing ISO 9001:2015 QMS
- \* 350 Kg and 750 Kg Induction Furnace
- \* SG and Alloy Steel castings 150 Grms to 18 Kgs
- \* Employment 120 Direct and Indirect labours
- \* Location Ghanghali road, Sihor, Bhavnagar, Gujarat
- \* Pump impellers, casting, valve bodies, defence parts and General Engg.
- \* Process Shell mold casting and Investment casting

## J R Casting

- \* Established in the year 2010
- \* Capacity 15,000 Metric Tons per annum
- \* Practicing ISO 9001:2015 and IS 2062:2011

- \* Single and Duplex Ingot Molds, Bottom Plate, Slag Pot and Counter weights
- \* 12500 Sq. Mts land and 7500 Sq. Mts Industrial building
- \* Employment 450 Direct and Indirect labours
- \* Location Ghanghali road, Sihor, Bhavnagar, Gujarat
- \* Pump Casting, valve bodies, cylinder casings, oven door frame and flash plate
- \* Weight range Cl up to 30,000 Kgs / SG up to 5,000 Kgs
- \* In house Laboratory for chemical and mechanical testing
- \* BIS Approved and largest counter weight suppliers in India