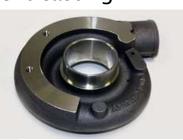

## J R Steel Industries - Precision Casting Unit

- \* Established in the year 2019
- \* Installed Capacity 1200 Metric Tons per annum
- \* Practicing ISO 9001:2015 QMS
- \* 350 Kg and 750 Kg Induction Furnace
- \* SG and Alloy Steel castings 150 Grms to 18 Kgs
- \* Employment 120 Direct and Indirect labours
- \* Location Ghanghali road, Sihor, Bhavnagar, Gujarat
- \* Pump impellers, casting, valve bodies, defence parts and General Engg.
- \* Process Shell mold casting and Investment casting

## J R Casting

- \* Established in the year 2010
- \* Capacity 15,000 Metric Tons per annum
- \* Practicing ISO 9001:2015 and IS 2062:2011

- \* Single and Duplex Ingot Molds, Bottom Plate, Slag Pot and Counter weights
- \* 12500 Sq. Mts land and 7500 Sq. Mts Industrial building
- \* Employment 450 Direct and Indirect labours
- \* Location Ghanghali road, Sihor, Bhavnagar, Gujarat
- \* Pump Casting, valve bodies, cylinder casings, oven door frame and flash plate
- \* Weight range Cl up to 30,000 Kgs / SG up to 5,000 Kgs
- \* In house Laboratory for chemical and mechanical testing
- \* BIS Approved and largest counter weight suppliers in India