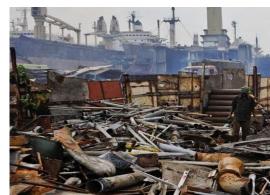

## Ship Re-Cycling Plant

- \* Established in the year 1997
- \* Ghaziabad Ship Breakers Pvt. Ltd., Alang
- \* Installed Capacity 45,000 Metric Tons per annum
- \* Practicing ISO 9001:2015 and ISO 14001:2015 QMS

- \* Environment Management and Hazardous Waste Management System
- \* Practicing ISO 45001:2018 Operational Health & Safety Management System
- \* Practicing ISO 30000:2009 Ship Re-Cycling Management System
- \* HKC & EU Certified and Class RINA & Class IR
- \* 32500 Sq. Mts land and 6000 Sq. Mts Industrial building
- \* Employment 650 Direct and Indirect labours
- \* Location Alang, Bhavnagar, Gujarat