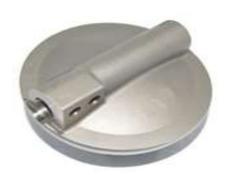

5 Direct and Indirect labours
- \* Location Ghanghali road, Sihor, Bhavnagar



## J R Casting

- \* Established in the year 2010
- \* Capacity 15,000 Metric Tons per annum
- \* Practicing ISO 9001:2015 and IS 2062:2011



- \* Single and Duplex Ingot Molds, Bottom Plate, Slag Pot and Counter weights
- \* 12500 Sq. Mts land and 7500 Sq. Mts Industrial building
- \* Employment 450 Direct and Indirect labours
- \* Location Ghanghali road, Sihor, Bhavnagar, Gujarat
- \* Pump Casting, valve bodies, cylinder casings, oven door frame and flash plate
- \* Weight range Cl up to 30,000 Kgs / SG up to 5,000 Kgs
- \* In house Laboratory for chemical and mechanical testing
- \* BIS Approved and largest counter weight suppliers in India

## **Photos Gallery**



















# **Photos Gallery**









## **Exhibitions Participated**













## Meeting with USA / EU Customers







#### Industries served

- \* Ordinance Factory Defence and Aerospace
- \* Steel Plants and Heavy Engineering
- \* Earth Moving, Mining Industries and Port Cranes
- \* Material Handling Equipment Manufacturers
- \* Pump, Valve Bodies and Gear Box Manufacturers
- \* Integrated Steel Plants and Special Steel Plants
- \* Construction and Govt. Steel Plants
- \* Machine Tool Industries
- \* General Engineering Industries and Special Purpose Machine Builders





#### **Our Star Customers**

























## Gujarat - Logistic and Infrastructure

- \* 2 International, 6 Domestic airports and 2 Seaports handle 40% of India's cargo
- \* 4030 Kms National highway infrastructure
- \* 19750 Kms Stat