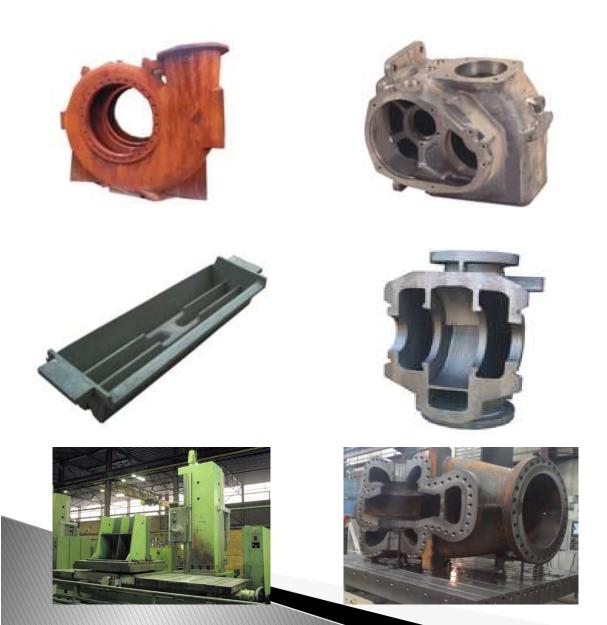

375 Direct and Indirect labours
- \* Location Ghanghali road, Sihor, Bhavnagar



## J R Casting

- \* Established in the year 2010
- \* Capacity 15,000 Metric Tons per annum
- \* Practicing ISO 9001:2015 and IS 2062:2011



- \* Single and Duplex Ingot Molds, Bottom Plate, Slag Pot and Counter weights
- \* 12500 Sq. Mts land and 7500 Sq. Mts Industrial building
- \* Employment 450 Direct and Indirect labours
- \* Location Ghanghali road, Sihor, Bhavnagar, Gujarat
- \* Pump Casting, valve bodies, cylinder casings, oven door frame and flash plate
- \* Weight range Cl up to 30,000 Kgs / SG up to 5,000 Kgs
- \* In house Laboratory for chemical and mechanical testing
- \* BIS Approved and largest counter weight suppliers in India

## **Photos Gallery**



















# **Photos Gallery**









## **Exhibitions Participated**













## Meeting with USA / EU Customers







#### Industries served

- \* Ordinance Factory Defence and Aerospace
- \* Steel Plants and Heavy Engineering
- \* Earth Moving, Mining Industries and Port Cranes
- \* Material Handling Equipment Manufacturers
- \* Pump, Valve Bodies and Gear Box Manufacturers
- \* Integrated Steel Plants and Special Steel Plants
- \* Construction and Govt. Steel Plants
- \* Machine Tool Industries
- \* General Engineering Industries and Special Purpose Machine Builders





#### **Our Star Customers**

























## Gujarat - Logistic and Infrastructure

- \* 2 International, 6 Domestic airports and 2 Seaports handle 40% of India's cargo
- \* 4030 Kms National highway infrastructure
- \* 19750 Kms St