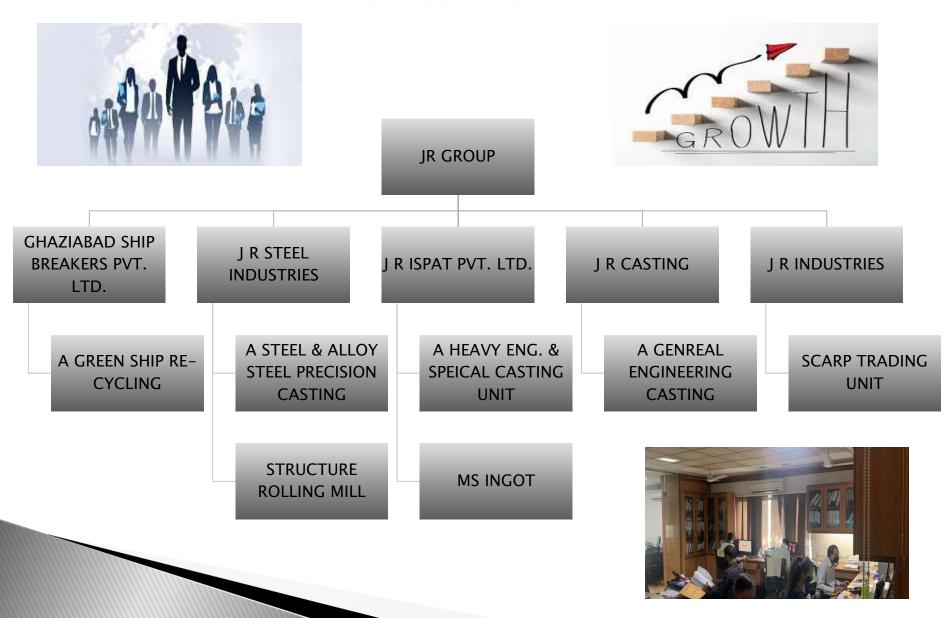

## JR Group of Companies

- \* J R Steel Industries
- \* Ghaziabad Ship Breakers Pvt. Ltd.,
- \* J R Ispat Pvt. Ltd.,
- \* J R Casting
- \* J R Industries

- \* A reputed brand name in steel plants located in Bhavnagar, Gujarat
- \* Established in the year 1991
- \* Total Installed Capacity 1,20,000 Tons per annum
- \* Group Turnover Rs.480 Cr
- \* Practicing ISO 18001:2007, ISO 14001:2007 and ISO 9001:2015

## J R Steel Industries

- \* Established in the year 1995
- \* Installed Capacity 40,000 Metric Tons per annum
- \* Steel hot rolling mill
- \* MS Round, CTD Bars and MS Structure
- \* 20500 Sq. Mts land and 12000 Sq. Mts Industrial building
- \* Practicing ISO 9001:2015 IS 2062-2011 and BIS Approved
- \* Employment 400 Direct labours
- \* Location Ghanghali road, Sihor, Bhavnagar
- \* Approved vendor of Gurarat Urja Vikas Nigam Ltd.,

## Ship Re-Cycling Plant

- \* Established in the year 1997
- \* Ghaziabad Ship Breakers Pvt. Ltd., Alang
- \* Installed Capacity 45,000 Metric Tons per annum
- \* Practicing ISO 9001:2015 and ISO 14001:2015 QMS

### J R Ispat Pvt. Ltd.,

- \* Established in the year 2006
- \* Installed Capacity 40,000 Metric Tons per annum
- \* Integrated Steel Plant MS Ingots Molds for TMT Bars and Structural Products
- \* Heavy Engineering Casting up to 40 Tons single piece
- \* In house pre-machining shop floor Heavy duty lathe and Planners
- \* Practicing ISO 9001:2015 QMS and IS 2062:2011
- \* 12500 Sq. Mts land and 5500 Sq. Mts Industrial building
- \* Employment 375 Direct and Indirect labours
- \* Location Ghanghali road, Sihor, Bhavnagar

## J R Casting

- \* Established in the year 2010
- \* Capacity 15,000 Metric Tons per annum
- \* Practicing ISO 9001:2015 and IS 2062:2011

- \* Single and Duplex Ingot Molds, Bottom Plate, Slag Pot and Counter weights
- \* 12500 Sq. Mts land and 7500 Sq. Mts Industrial building
- \* Employment 450 Direct and Indirect labours
- \* Location Ghanghali road, Sihor, Bhavnagar, Gujarat
- \* Pump Casting, valve bodies, cylinder casings, oven door frame and flash plate
- \* Weight range Cl up to 30,000 Kgs / SG up to 5,000 Kgs
- \* In house Laboratory for chemical and mechanical testing
- \* BIS Approved and largest counter weight suppliers in India