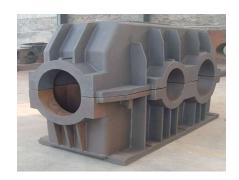

rect and Indirect labours
- \* Location Ghanghali road, Sihor, Bhavnagar



## J R Casting

- \* Established in the year 2010
- \* Capacity 15,000 Metric Tons per annum
- \* Practicing ISO 9001:2015 and IS 2062:2011



- \* Single and Duplex Ingot Molds, Bottom Plate, Slag Pot and Counter weights
- \* 12500 Sq. Mts land and 7500 Sq. Mts Industrial building
- \* Employment 450 Direct and Indirect labours
- \* Location Ghanghali road, Sihor, Bhavnagar, Gujarat
- \* Pump Casting, valve bodies, cylinder casings, oven door frame and flash plate
- \* Weight range Cl up to 30,000 Kgs / SG up to 5,000 Kgs
- \* In house Laboratory for chemical and mechanical testing
- \* BIS Approved and largest counter weight suppliers in India

## **Photos Gallery**



















# **Photos Gallery**









## **Exhibitions Participated**













## Meeting with USA / EU Customers







#### Industries served

- \* Ordinance Factory Defence and Aerospace
- \* Steel Plants and Heavy Engineering
- \* Earth Moving, Mining Industries and Port Cranes
- \* Material Handling Equipment Manufacturers
- \* Pump, Valve Bodies and Gear Box Manufacturers
- \* Integrated Steel Plants and Special Steel Plants
- \* Construction and Govt. Steel Plants
- \* Machine Tool Industries
- \* General Engineering Industries and Special Purpose Machine Builders





#### **Our Star Customers**

























## Gujarat - Logistic and Infrastructure

- \* 2 International, 6 Domestic airports and 2 Seaports handle 40% of India's cargo
- \* 4030 Kms National highway infrastructure
- \* 19750 Kms State Hi