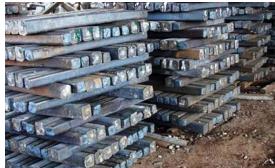

### J R Ispat Pvt. Ltd.,

- \* Established in the year 2006
- \* Installed Capacity 40,000 Metric Tons per annum
- \* Integrated Steel Plant MS Ingots Molds for TMT Bars and Structural Products
- \* Heavy Engineering Casting up to 40 Tons single piece
- \* In house pre-machining shop floor Heavy duty lathe and Planners
- \* Practicing ISO 9001:2015 QMS and IS 2062:2011
- \* 12500 Sq. Mts land and 5500 Sq. Mts Industrial building
- \* Employment 375 Direct and Indirect labours
- \* Location Ghanghali road, Sihor, Bhavnagar

## J R Casting

- \* Established in the year 2010
- \* Capacity 15,000 Metric Tons per annum
- \* Practicing ISO 9001:2015 and IS 2062:2011

- \* Single and Duplex Ingot Molds, Bottom Plate, Slag Pot and Counter weights
- \* 12500 Sq. Mts land and 7500 Sq. Mts Industrial building
- \* Employment 450 Direct and Indirect labours
- \* Location Ghanghali road, Sihor, Bhavnagar, Gujarat
- \* Pump Casting, valve bodies, cylinder casings, oven door frame and flash plate
- \* Weight range Cl up to 30,000 Kgs / SG up to 5,000 Kgs
- \* In house Laboratory for chemical and mechanical testing
- \* BIS Approved and largest counter weight suppliers in India