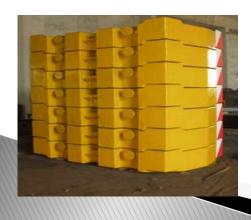

Industrial building
- \* Employment 375 Direct and Indirect labours
- \* Location Ghanghali road, Sihor, Bhavnagar



## J R Casting

- \* Established in the year 2010
- \* Capacity 15,000 Metric Tons per annum
- \* Practicing ISO 9001:2015 and IS 2062:2011



- \* Single and Duplex Ingot Molds, Bottom Plate, Slag Pot and Counter weights
- \* 12500 Sq. Mts land and 7500 Sq. Mts Industrial building
- \* Employment 450 Direct and Indirect labours
- \* Location Ghanghali road, Sihor, Bhavnagar, Gujarat
- \* Pump Casting, valve bodies, cylinder casings, oven door frame and flash plate
- \* Weight range Cl up to 30,000 Kgs / SG up to 5,000 Kgs
- \* In house Laboratory for chemical and mechanical testing
- \* BIS Approved and largest counter weight suppliers in India

## **Photos Gallery**



















# **Photos Gallery**









## **Exhibitions Participated**













## Meeting with USA / EU Customers







#### Industries served

- \* Ordinance Factory Defence and Aerospace
- \* Steel Plants and Heavy Engineering
- \* Earth Moving, Mining Industries and Port Cranes
- \* Material Handling Equipment Manufacturers
- \* Pump, Valve Bodies and Gear Box Manufacturers
- \* Integrated Steel Plants and Special Steel Plants
- \* Construction and Govt. Steel Plants
- \* Machine Tool Industries
- \* General Engineering Industries and Special Purpose Machine Builders





#### **Our Star Customers**

























## Gujarat - Logistic and Infrastructure

- \* 2 International, 6 Domestic airports and 2 Seaports handle 40% of India's cargo
- \* 4030 Kms National high