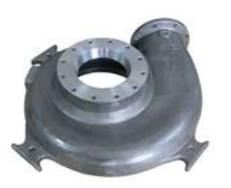

Direct and Indirect labours
- \* Location Ghanghali road, Sihor, Bhavnagar



## J R Casting

- \* Established in the year 2010
- \* Capacity 15,000 Metric Tons per annum
- \* Practicing ISO 9001:2015 and IS 2062:2011



- \* Single and Duplex Ingot Molds, Bottom Plate, Slag Pot and Counter weights
- \* 12500 Sq. Mts land and 7500 Sq. Mts Industrial building
- \* Employment 450 Direct and Indirect labours
- \* Location Ghanghali road, Sihor, Bhavnagar, Gujarat
- \* Pump Casting, valve bodies, cylinder casings, oven door frame and flash plate
- \* Weight range Cl up to 30,000 Kgs / SG up to 5,000 Kgs
- \* In house Laboratory for chemical and mechanical testing
- \* BIS Approved and largest counter weight suppliers in India

## **Photos Gallery**



















# **Photos Gallery**









## **Exhibitions Participated**













## Meeting with USA / EU Customers







#### Industries served

- \* Ordinance Factory Defence and Aerospace
- \* Steel Plants and Heavy Engineering
- \* Earth Moving, Mining Industries and Port Cranes
- \* Material Handling Equipment Manufacturers
- \* Pump, Valve Bodies and Gear Box Manufacturers
- \* Integrated Steel Plants and Special Steel Plants
- \* Construction and Govt. Steel Plants
- \* Machine Tool Industries
- \* General Engineering Industries and Special Purpose Machine Builders





#### **Our Star Customers**

























## Gujarat - Logistic and Infrastructure

- \* 2 International, 6 Domestic airports and 2 Seaports handle 40% of India's cargo
- \* 4030 Kms National highway infrastructure
- \* 19750 Kms State