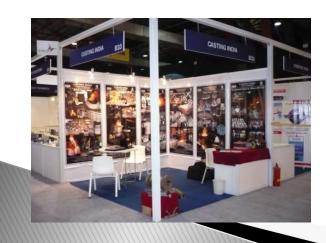

nghali road, Sihor, Bhavnagar



## J R Casting

- \* Established in the year 2010
- \* Capacity 15,000 Metric Tons per annum
- \* Practicing ISO 9001:2015 and IS 2062:2011



- \* Single and Duplex Ingot Molds, Bottom Plate, Slag Pot and Counter weights
- \* 12500 Sq. Mts land and 7500 Sq. Mts Industrial building
- \* Employment 450 Direct and Indirect labours
- \* Location Ghanghali road, Sihor, Bhavnagar, Gujarat
- \* Pump Casting, valve bodies, cylinder casings, oven door frame and flash plate
- \* Weight range Cl up to 30,000 Kgs / SG up to 5,000 Kgs
- \* In house Laboratory for chemical and mechanical testing
- \* BIS Approved and largest counter weight suppliers in India

## **Photos Gallery**



















# **Photos Gallery**









## **Exhibitions Participated**













## Meeting with USA / EU Customers







#### Industries served

- \* Ordinance Factory Defence and Aerospace
- \* Steel Plants and Heavy Engineering
- \* Earth Moving, Mining Industries and Port Cranes
- \* Material Handling Equipment Manufacturers
- \* Pump, Valve Bodies and Gear Box Manufacturers
- \* Integrated Steel Plants and Special Steel Plants
- \* Construction and Govt. Steel Plants
- \* Machine Tool Industries
- \* General Engineering Industries and Special Purpose Machine Builders





#### **Our Star Customers**

























## Gujarat - Logistic and Infrastructure

- \* 2 International, 6 Domestic airports and 2 Seaports handle 40% of India's cargo
- \* 4030 Kms National highway infrastructure
- \* 19750 Kms State Highway infrastructure
- \* Largest Industria