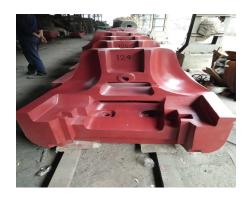

uilding
- \* Employment 375 Direct and Indirect labours
- \* Location Ghanghali road, Sihor, Bhavnagar



## J R Casting

- \* Established in the year 2010
- \* Capacity 15,000 Metric Tons per annum
- \* Practicing ISO 9001:2015 and IS 2062:2011



- \* Single and Duplex Ingot Molds, Bottom Plate, Slag Pot and Counter weights
- \* 12500 Sq. Mts land and 7500 Sq. Mts Industrial building
- \* Employment 450 Direct and Indirect labours
- \* Location Ghanghali road, Sihor, Bhavnagar, Gujarat
- \* Pump Casting, valve bodies, cylinder casings, oven door frame and flash plate
- \* Weight range Cl up to 30,000 Kgs / SG up to 5,000 Kgs
- \* In house Laboratory for chemical and mechanical testing
- \* BIS Approved and largest counter weight suppliers in India

## **Photos Gallery**



















# **Photos Gallery**









## **Exhibitions Participated**













## Meeting with USA / EU Customers







#### Industries served

- \* Ordinance Factory Defence and Aerospace
- \* Steel Plants and Heavy Engineering
- \* Earth Moving, Mining Industries and Port Cranes
- \* Material Handling Equipment Manufacturers
- \* Pump, Valve Bodies and Gear Box Manufacturers
- \* Integrated Steel Plants and Special Steel Plants
- \* Construction and Govt. Steel Plants
- \* Machine Tool Industries
- \* General Engineering Industries and Special Purpose Machine Builders





#### **Our Star Customers**

























## Gujarat - Logistic and Infrastructure

- \* 2 International, 6 Domestic airports and 2 Seaports handle 40% of India's cargo
- \* 4030 Kms National highway infrastr